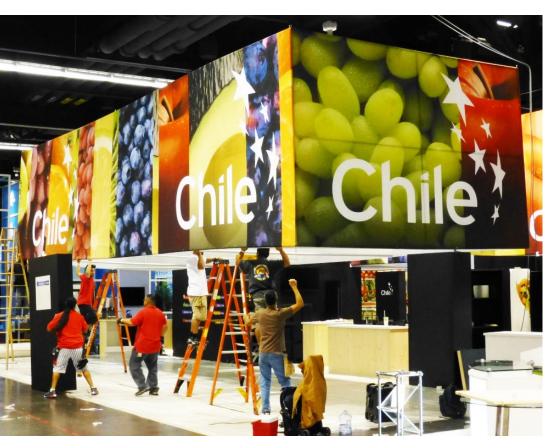

#### GermanPavilionat NAMM Show

Chile Country Pavilion at PMA Show

Country: USA City: Anaheim

Kostal, Meier Solar, Sunfilm, systair at SolarPower

Roland Meinl at NAMM

Country: USA City: Anaheim

German Pavilion at TechTextil

Chile Pavilion at PMA BASF at IPE

Country: USA City: Atlanta