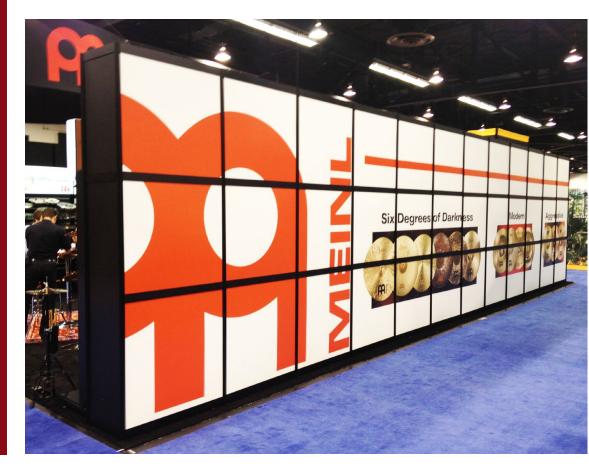

#### GermanPavilionat NAMM Show

Chile Country Pavilion at PMA Show

Country: USA City: Anaheim

Kostal, Meier Solar, Sunfilm, systair at SolarPower

Roland Meinl at NAMM

Country: USA City: Anaheim

German Pavilion at TechTextil